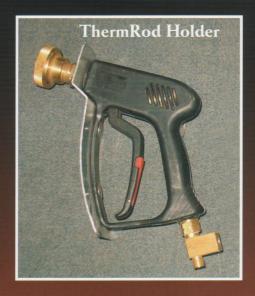

## ThermRod Accessories and MPI Part Numbers

| PART NUMBER     | DESCRIPTION                                                   |  |
|-----------------|---------------------------------------------------------------|--|
| MPI-TRH         | ThermRod Holder w/Shield                                      |  |
| MPI-TRH-SP-C    | ThermRod Holder c/w Striker Plate and Cable Assembly w/Shield |  |
| MPI-SP-C        | Striker Plate and Cable Assembly                              |  |
| MPI-HOSE-50.375 | 3/8" Oxygen Hose w/Fittings 50'                               |  |
| MPI-COL250      | .250" Collet                                                  |  |
| MPI-COL375      | .375" Collet                                                  |  |
| MPI-OXYREG      | Oxygen Regulator                                              |  |