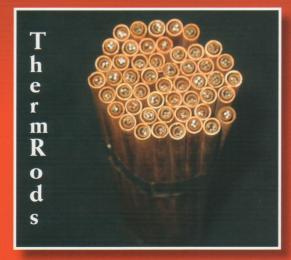

## ThermRod Sizes and MPI Part Numbers

|               | Section 1995 to a Contract of the Contract of |  |
|---------------|-------------------------------------------------------------------------------------------------------------------------------------------------------------------------------------------------------------------------------------------------------------------------------------------------------------------------------------------------------------------------------------------------------------------------------------------------------------------------------------------------------------------------------------------------------------------------------------------------------------------------------------------------------------------------------------------------------------------------------------------------------------------------------------------------------------------------------------------------------------------------------------------------------------------------------------------------------------------------------------------------------------------------------------------------------------------------------------------------------------------------------------------------------------------------------------------------------------------------------------------------------------------------------------------------------------------------------------------------------------------------------------------------------------------------------------------------------------------------------------------------------------------------------------------------------------------------------------------------------------------------------------------------------------------------------------------------------------------------------------------------------------------------------------------------------------------------------------------------------------------------------------------------------------------------------------------------------------------------------------------------------------------------------------------------------------------------------------------------------------------------------|--|
| PART NUMBER   | DESCRIPTION                                                                                                                                                                                                                                                                                                                                                                                                                                                                                                                                                                                                                                                                                                                                                                                                                                                                                                                                                                                                                                                                                                                                                                                                                                                                                                                                                                                                                                                                                                                                                                                                                                                                                                                                                                                                                                                                                                                                                                                                                                                                                                                   |  |
| MPI-TR250PE24 | .250" (1/4") Outside Diameter, Plain End, 24" Long                                                                                                                                                                                                                                                                                                                                                                                                                                                                                                                                                                                                                                                                                                                                                                                                                                                                                                                                                                                                                                                                                                                                                                                                                                                                                                                                                                                                                                                                                                                                                                                                                                                                                                                                                                                                                                                                                                                                                                                                                                                                            |  |
| MPI-TR250PE36 | .250" (1/4") Outside Diameter, Plain End, 36" Long                                                                                                                                                                                                                                                                                                                                                                                                                                                                                                                                                                                                                                                                                                                                                                                                                                                                                                                                                                                                                                                                                                                                                                                                                                                                                                                                                                                                                                                                                                                                                                                                                                                                                                                                                                                                                                                                                                                                                                                                                                                                            |  |
| MPI-TR250PE48 | .250" (1/4") Outside Diameter, Plain End, 48" Long                                                                                                                                                                                                                                                                                                                                                                                                                                                                                                                                                                                                                                                                                                                                                                                                                                                                                                                                                                                                                                                                                                                                                                                                                                                                                                                                                                                                                                                                                                                                                                                                                                                                                                                                                                                                                                                                                                                                                                                                                                                                            |  |
| MPI-TR250QC24 | .250" (1/4") Outside Diameter, Quick Connect, 24" Long                                                                                                                                                                                                                                                                                                                                                                                                                                                                                                                                                                                                                                                                                                                                                                                                                                                                                                                                                                                                                                                                                                                                                                                                                                                                                                                                                                                                                                                                                                                                                                                                                                                                                                                                                                                                                                                                                                                                                                                                                                                                        |  |
| MPI-TR250QC36 | .250" (1/4") Outside Diameter, Quick Connect, 36" Long                                                                                                                                                                                                                                                                                                                                                                                                                                                                                                                                                                                                                                                                                                                                                                                                                                                                                                                                                                                                                                                                                                                                                                                                                                                                                                                                                                                                                                                                                                                                                                                                                                                                                                                                                                                                                                                                                                                                                                                                                                                                        |  |
| MPI-TR250QC48 | .250" (1/4") Outside Diameter, Quick Connect, 48" Long                                                                                                                                                                                                                                                                                                                                                                                                                                                                                                                                                                                                                                                                                                                                                                                                                                                                                                                                                                                                                                                                                                                                                                                                                                                                                                                                                                                                                                                                                                                                                                                                                                                                                                                                                                                                                                                                                                                                                                                                                                                                        |  |
| MPI-TR375QC24 | .375" (3/8") Outside Diameter, Quick Connect, 24" Long                                                                                                                                                                                                                                                                                                                                                                                                                                                                                                                                                                                                                                                                                                                                                                                                                                                                                                                                                                                                                                                                                                                                                                                                                                                                                                                                                                                                                                                                                                                                                                                                                                                                                                                                                                                                                                                                                                                                                                                                                                                                        |  |
| MPI-TR375QC36 | .375" (3/8") Outside Diameter, Quick Connect, 36" Long                                                                                                                                                                                                                                                                                                                                                                                                                                                                                                                                                                                                                                                                                                                                                                                                                                                                                                                                                                                                                                                                                                                                                                                                                                                                                                                                                                                                                                                                                                                                                                                                                                                                                                                                                                                                                                                                                                                                                                                                                                                                        |  |
| MPI-TR375QC48 | .375" (3/8") Outside Diameter, Quick Connect, 48" Long                                                                                                                                                                                                                                                                                                                                                                                                                                                                                                                                                                                                                                                                                                                                                                                                                                                                                                                                                                                                                                                                                                                                                                                                                                                                                                                                                                                                                                                                                                                                                                                                                                                                                                                                                                                                                                                                                                                                                                                                                                                                        |  |

Exothermic ThermRods from Minco Pipe are ideal for precision cutting of nearly all ferrous and nonferrous materials. Stainless, copper, ceramics and concrete are just some of the difficult materials ThermRods can quickly cut through. ThermRods come in different lengths, making hard to reach locations easily accessible. Some of the many uses of this versatile product are: removing pins from equipment, bolts, bolt heads and hinges as well as cutting chains and locks, even piercing thick or thin materials. ThermRods make the job quicker and easier. They are Your CUTTING Solution.