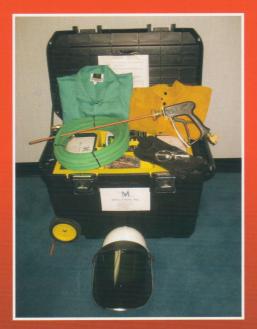

|  |
| MPI-COL375      | .375" Collet                                                  |  |
| MPI-OXYREG      | Oxygen Regulator                                              |  |



Exothermic ThermRods from Minco Pipe are ideal for precision cutting of nearly all ferrous and nonferrous materials. Stainless, copper, ceramics and concrete are just some of the difficult materials ThermRods can quickly cut through. ThermRods come in different lengths, making hard to reach locations easily accessible. Some of the many uses of this versatile product are: removing pins from equipment, bolts, bolt heads and hinges as well as cutting chains and locks, even piercing thick or thin materials. ThermRods make the job quicker and easier. They are Your CUTTING Solution.



Rolling ThermRod Kit w/ThermRods



Standard ThermRod Kit w/ThermRods

## Approximate Burn Time for ThermRods

| .250"(1/4") X 24" | 45 - 50 Seconds  |
|-------------------|------------------|
| .250"(1/4") X 36" | 65 - 75 Seconds  |
| .250"(1/4") X 48" | 90 - 100 Seconds |
| .375"(3/8") X 24" | 40 - 50 Seconds  |
| .375"(3/8") X 36" | 60 - 70 Seconds  |
| .375"(3/8") X 48" | 80 - 90 Seconds  |



## MINCO PIPE, INC. 3400 W. MARSHALL AVE., SUITE 428

LONGVIEW, TX 75604

Phone: 888-333-0028 Fax: 903-759-8950 E-mail: mincopipe@sbcglobal.net